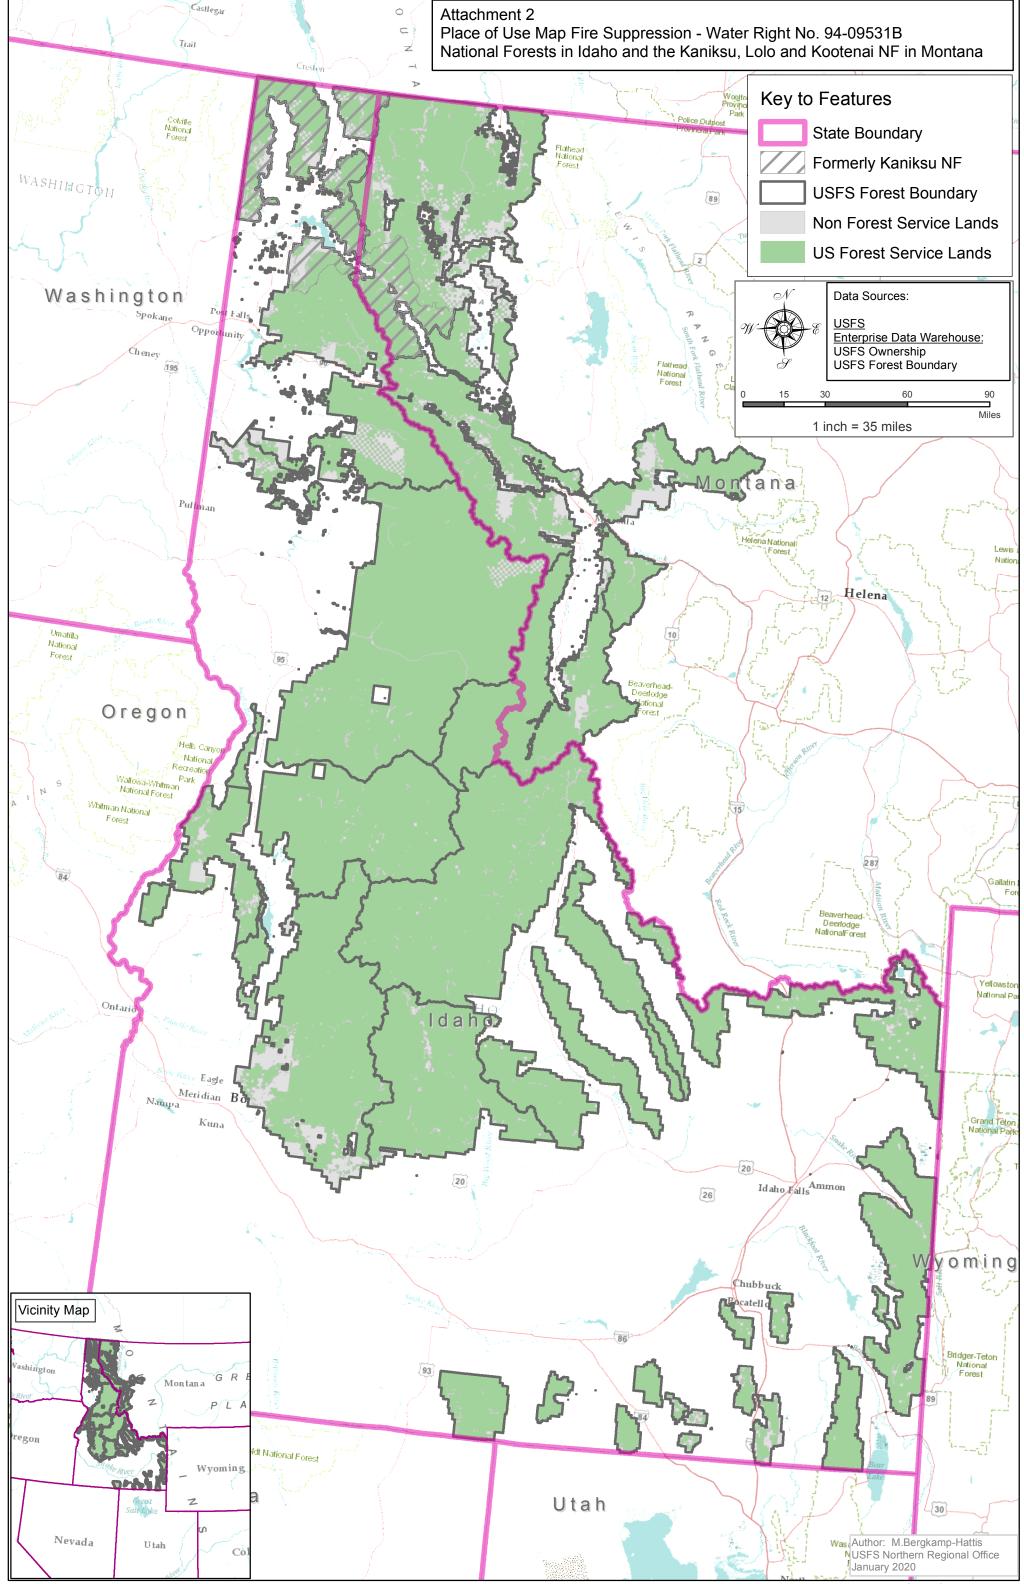

| IN                            | THE DISTRICT COURT OF THE FIFTH JUDICIAL DISTRICT OF THE STATE OF IDAHO, IN AND FOR THE COUNTY OF TWIN FALLS                                      |
|-------------------------------|---------------------------------------------------------------------------------------------------------------------------------------------------|
| In Re CSRBA                   | ) PARTIAL DECREE PURSUANT TO I.R.C.P. 54(b)<br>) FOR FEDERAL RESERVED                                                                             |
| Case No. 49576                | ) WATER RIGHT NO. 94-09531B                                                                                                                       |
| NAME AND ADDRESS:             | UNITED STATES OF AMERICA ACTING THROUGH<br>USDA FOREST SERVICE<br>550 W FORT ST MSC 033<br>BOISE ID 83724                                         |
| SOURCE:                       | See Attachment 1, Column A TRIBUTARY: See Attachment 1, Column B                                                                                  |
|                               | Sources are located on National Forest System Land in the Graham Creek-Lower North<br>Fork Coeur d'Alene River subwatershed (HUC12 170103010702). |
| QUANTITY:                     | The amount of water necessary to control and suppress forest fires.                                                                               |
| PRIORITY DATE:                | 01/30/1928                                                                                                                                        |
| POINT OF DIVERSION:           | See Attachment 1, Columns C through G                                                                                                             |
| PURPOSE AND PERIOD OF USE:    | PURPOSE OF USEPERIOD OF USEAdministrative-Fire Suppression01/01 - 12/31                                                                           |
| PLACE OF USE:                 | National Forests in Idaho and the Kaniksu, Lolo and Kootenai National Forests in<br>Montana.                                                      |
|                               | See Attachment 2.                                                                                                                                 |
| OTHER PROVISIONS NECESSARY FO | OR DEFINITON OR ADMINISTRATION OF THIS WATER RIGHT:                                                                                               |